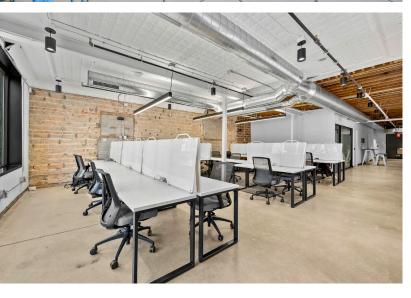

#### **OBJECTIVE**

After successfully completing Bamboo's offices in Royal Oak and Detroit, Rightsize Facility collaborated on their Ann Arbor location, a 25,000-square-foot project combining three historic buildings from 1925. Synecdoche, the award-winning architectural firm behind the design, envisioned a transformation that preserved the buildings' historic charm while creating a cohesive and functional coworking environment. The project also included a complete renovation of the basement into coworking and conference areas, along with vibrant outdoor seating to enhance the workspace experience.

#### **DESIGN SOLUTION**

Led by Synecdoche, the design approach integrated sustainable elements like repurposed furniture and carefully balanced modern functionality with the buildings' historical integrity. The reimagined basement provided a dynamic coworking and conference hub, expanding the usability of the space while maintaining a cohesive connection

### **DESIRED OUTCOME**

The project aimed to deliver a coworking space that reflected Bamboo's growth and innovative spirit while honoring the historical significance of the property. By focusing on coworking functionality, the space was designed to support flexible and collaborative use, catering to the needs of modern professionals. The partnership between Synecdoche's visionary design and Rightsize Facility's execution expertise resulted in a vibrant, cohesive environment that promotes productivity, adaptability, and a sense of community. This transformation sets a new standard for adaptive reuse in the coworking sector.