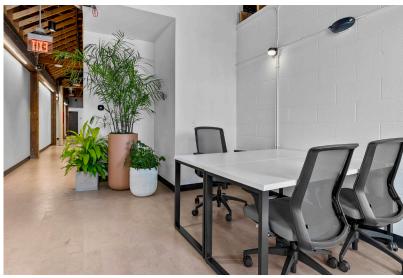

#### **OBJECTIVE**

After successfully completing Bamboo's offices in Royal Oak and Detroit, Rightsize Facility collaborated on their Ann Arbor location, a 25,000-square-foot project combining three historic buildings from 1925. Synecdoche, the award-winning architectural firm behind the design, envisioned a transformation that preserved the buildings' historic charm while creating a cohesive and functional coworking environment. The project also included a complete renovation of the basement into coworking and conference areas, along with vibrant outdoor seating to enhance the workspace experience.

#### **DESIGN SOLUTION**

Led by Synecdoche, the design approach integrated sustainable elements like repurposed furniture and carefully balanced modern functionality with the buildings' historical integrity. The reimagined basement provided a dynamic coworking and conference hub, expanding the usability of the space while maintaining a cohesive connection