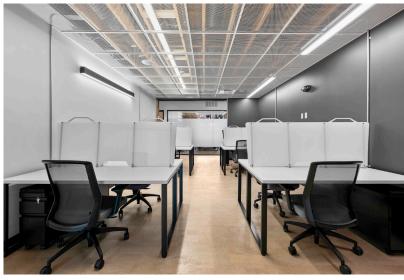

#### **OBJECTIVE**

After successfully completing Bamboo's offices in Royal Oak and Detroit, Rightsize Facility collaborated on their Ann Arbor location, a 25,000-square-foot project combining three historic buildings from 1925. Synecdoche, the award-winning architectural firm behind the design, envisioned a transformation that preserved the buildings' historic charm while creating a cohesive and functional coworking environment. The project also included a complete renovation of the basement into coworking and conference areas, along with vibrant outdoor seating to enhance the workspace experience.

#### **DESIGN SOLUTION**

Led by Synecdoche, the design approach integrated sustainable elements like repurposed furniture and carefully balanced modern functionality with the buildings' historical integrity. The reimagined basement provided a dynamic coworking and conference hub, expanding the usability of the space while maintaining a cohesive connection

### **DESIRED OUTCOME**

The project aimed to deliver a coworking space that reflected Bamboo's growth and innovative spirit while honoring the historical significance of the property. By focusing on coworking functionality, the space was designed to support flexible and collaborative use, catering to the needs of modern professionals. The partnership between Synecdoche's visionary design and Rightsize Facility's execution expertise resulted in a vibrant, cohesive environment that promotes productivity, adaptability, and a sense of community. This transformation sets a new standard for adaptive reuse in the coworking sector.