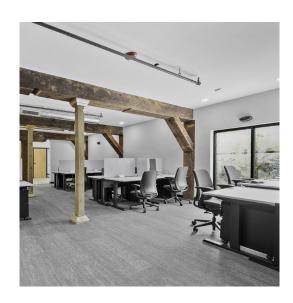

#### **OBJECTIVE**

After successfully completing Bamboo's offices in Royal Oak and Detroit, Rightsize Facility collaborated on their Ann Arbor location, a 25,000-square-foot project combining three historic buildings from 1925. Synecdoche, the award-winning architectural firm behind the design, envisioned a transformation that preserved the buildings' historic charm while creating a cohesive and functional coworking environment. The project also included a complete renovation of the basement into coworking and conference areas, along with vibrant outdoor seating to enhance the workspace experience.

#### **DESIGN SOLUTION**

Led by Synecdoche, the design approach integrated sustainable elements like repurposed furniture and carefully balanced modern functionality with the buildings' historical integrity. The reimagined basement provided a dynamic coworking and conference hub, expanding the usability of the space while maintaining a cohesive connection