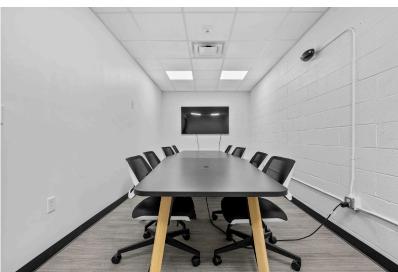

#### **OBJECTIVE**

After successfully completing Bamboo's offices in Royal Oak and Detroit, Rightsize Facility collaborated on their Ann Arbor location, a 25,000-square-foot project combining three historic buildings from 1925. Synecdoche, the award-winning architectural firm behind the design, envisioned a transformation that preserved the buildings' historic charm while creating a cohesive and functional coworking environment. The project also included a complete renovation of the basement into coworking and conference areas, along with vibrant outdoor seating to enhance the workspace experience.

#### **DESIGN SOLUTION**

Led by Synecdoche, the design approach integrated sustainable elements like repurposed furniture and carefully balanced modern functionality with the buildings' historical integrity. The reimagined basement provided a dynamic coworking and conference hub, expanding the usability of the space while maintaining a cohesive connection

### **DESIRED OUTCOME**

The project aimed to deliver a coworking space that reflected Bamboo's growth and innovative spirit while honoring the historical significance of the property. By focusing on coworking functionality, the space was designed to support flexible and collaborative use, catering to the needs of modern professionals. The partnership between Synecdoche's visionary design and Rightsize Facility's execution expertise resulted in a vibrant, cohesive environment that promotes productivity, adaptability, and a sense of community. This transformation sets a new standard for adaptive reuse in the coworking sector.