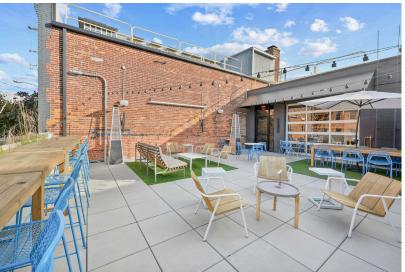

#### **OBJECTIVE**

After successfully completing Bamboo's offices in Royal Oak and Detroit, Rightsize Facility collaborated on their Ann Arbor location, a 25,000-square-foot project combining three historic buildings from 1925. Synecdoche, the award-winning architectural firm behind the design, envisioned a transformation that preserved the buildings' historic charm while creating a cohesive and functional coworking environment. The project also included a complete renovation of the basement into coworking and conference areas, along with vibrant outdoor seating to enhance the workspace experience.

to the rest of the property. Outdoor seating areas were thoughtfully designed to encourage community engagement and provide a seamless extension of the workspace. Rightsize Facility supported the project's implementation, ensuring the design vision was brought to life efficiently and effectively.