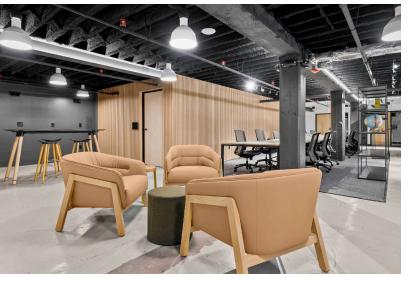

#### **DESIGN SOLUTION**

Led by Synecdoche, the design approach integrated sustainable elements like repurposed furniture and carefully balanced modern functionality with the buildings' historical integrity. The reimagined basement provided a dynamic coworking and conference hub, expanding the usability of the space while maintaining a cohesive connection

### **DESIRED OUTCOME**

The project aimed to deliver a coworking space that reflected Bamboo's growth and innovative spirit while honoring the historical significance of the property. By focusing on coworking functionality, the space was designed to support flexible and collaborative use, catering to the needs of modern professionals. The partnership between Synecdoche's visionary design and Rightsize Facility's execution expertise resulted in a vibrant, cohesive environment that promotes productivity, adaptability, and a sense of community. This transformation sets a new standard for adaptive reuse in the coworking sector.