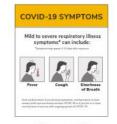

Respond.



# COVID-19 Infection Control

## Material & Mounting Options

#### Moxie Graphic Panels

Cleanable Durable

Chemical Resistant

#### Mounting:

Tape & Silicone Cleat Z-Clip

Structural Adhesive



### Komatex/Sintra

Lightweight Chemical Resistant UV Resistant Scratch Resistant

### Mounting:

Tape Screw



## **Amplify Wall Posters**

Easy to install Repositionable Removable

## Mounting:

Peel & stick



#### Amplify Window Film

Installs on glass Indoor & outdoor Removable

#### Mounting:

TBD



## Size Options



XLarge (47.0"w x 56.5"h) Large (40.0"w x 47.0"h) Medium (23.0"w x 28.0"h) Small (15.0"w x 18.0" h) XSmall (11.0"w x 15.0"h)

XS

## Infection Control Messages







Message #2



Message #3



Message #4



Message #5

# takeforn

11601 Maple Ridge Rd, Medina, NY, 14103 P 800.528.1398 F 585.798.8889 www.takeform.net

Project:

COVID-19 Sign Standards

Drawn By:

JZ

Date: 03.30.20

Filename:

TAK0001\_XXXXXX\_RND

Revisions:

3/8" =1"

No reproduction may be made of any of the artworks from this document for commercial or personal use for any reason without first receiving written permission from Quorum Group, LLC dba Takeform, the company or their agents.

## COVID-19 **Identification Signs**

## Material & Mounting Options

#### Moxie Graphic Panels

Cleanable Durable

Chemical Resistant

## Mounting:

Tape & Silicone Cleat Z-Clip

Structural Adhesive

Screw

#### Komatex/Sintra TBD

Lightweight Chemical Resistant **UV** Resistant Scratch Resi