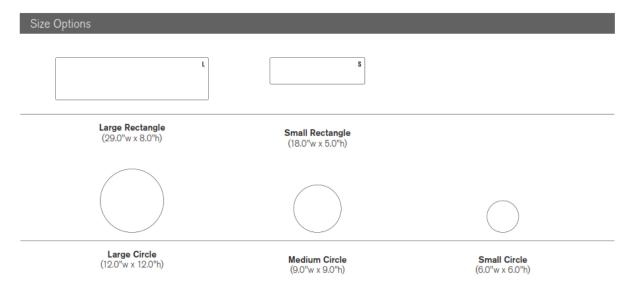

## Size Options

XLarge (47.0"w x 56.5"h) Large (40.0"w x 47.0"h) Medium (23.0"w x 28.0"h) Small (15.0"w x 18.0" h) XSmall (11.0"w x 15.0"h)

XS

#### Mounting:

TBD

(23.0"w x 28.0"h)

(47.0"w x 56.5"h)

# Size Options - Vertical

**XLarge** (47.0"w x 56.5"h)

Large (40.0"w x 47.0"h)

Medium (23.0"w x 28.0"h)

Small (15.0"w x 18.0" h)

XSmall (11.0"w x 15.0"h) Revisions:

## Size Options

XLarge (47.0"w x 56.5"h)

Large (40.0"w x 47.0"h)

Medium (23.0"w x 28.0"h)

Small (15.0"w x 18.0" h)

XSmall (11.0"w x 15.0"h)