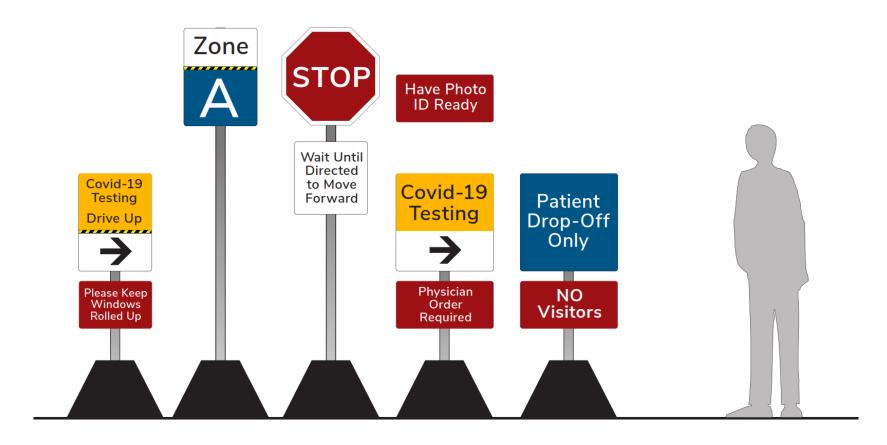

## COVID-19 **Floor Decals**

## Material & Mounting Options

#### Low tack vinyl

Temporary Removable Sticks to solid floors Sticks to carpet

Mounting:

Peel & stick

Message #1

Message #3

Message #2

Message #4