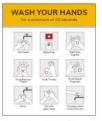

Respond.



# COVID-19 Infection Control

## Material & Mounting Options

#### Moxie Graphic Panels

Cleanable Durable

Chemical Resistant

#### Mounting:

Tape & Silicone Cleat Z-Clip

Structural Adhesive



### Komatex/Sintra

Lightweight Chemical Resistant UV Resistant Scratch Resistant

### Mounting:

Tape Screw



## **Amplify Wall Posters**

Easy to install Repositionable Removable

## Mounting:

Peel & stick



#### Amplify Window Film

Installs on glass Indoor & outdoor Removable

#### Mounting:

TBD



## Size Options



XLarge (47.0"w x 56.5"h) Large (40.0"w x 47.0"h) Medium (23.0"w x 28.0"h) Small (15.0"w x 18.0" h) XSmall (11.0"w x 15.0"h)

XS

## Infection Control Messages







Message #2



Message #3



Message #4



Message #5

# takeforn

11601 Maple Ridge Rd, Medina, NY, 14103 P 800.528.1398 F 585.798.8889 www.takeform.net

Project:

COVID-19 Sign Standards

Drawn By:

JZ

Date: 03.30.20

Filename:

TAK0001\_XXXXXX\_RND

Revisions:

3/8" =1"

No reproduction may be made of any of the artworks from this document for commercial or personal use for any reason without first receiving written permission from Quorum Group, LLC dba Takeform, the company or their agents.

## COVID-19 **Identification Signs**

## Material & Mounting Options

#### Moxie Graphic Panels

Cleanable Durable

Chemical Resistant

## Mounting:

Tape & Silicone Cleat Z-Clip

Structural Adhesive

Screw

#### Komatex/Sintra TBD

Lightweight Chemical Resistant **UV** Resistant Scratch Resistant

#### Mounti