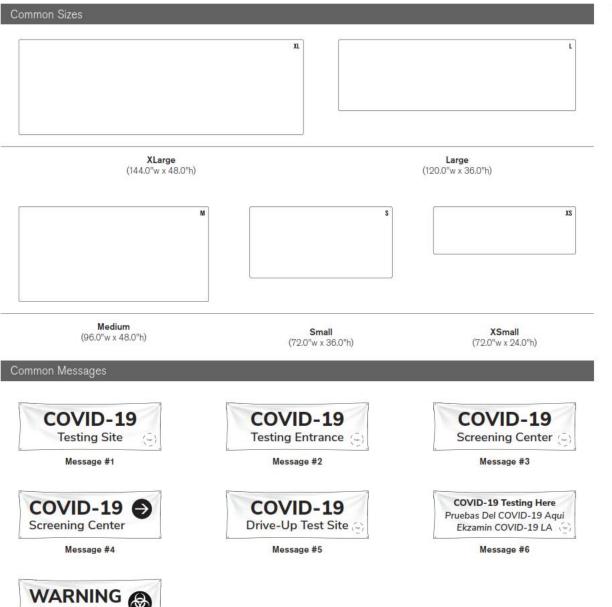

## Size Options

XLarge (47.0"w x 56.5"h) Large (40.0"w x 47.0"h) Medium (23.0"w x 28.0"h) Small (15.0"w x 18.0" h) XSmall (11.0"w x 15.0"h)

XS

## COVID-19

Testing Site

Message #1

## COVID-19

Screening Center

(40.0"w x 47.0"h)

Message #2

## COVID-19

Testing Entrance

Message #3

## COVID-19

Drive-Up Testing Site

Small

(15.0"w x 18.0" h)

Message #4

## COVID-19

(11.0"w x 15.0"h)

**Testing Here** Pruebas Aqui Ekzamin LA

Message #5

11601 Maple Ridge Rd, Medina, NY, 14103 P 800.528.1398 F 585.798.8889 www.takeform.net

Project:

Date:

COVID-19 Sign Standards

Message #6