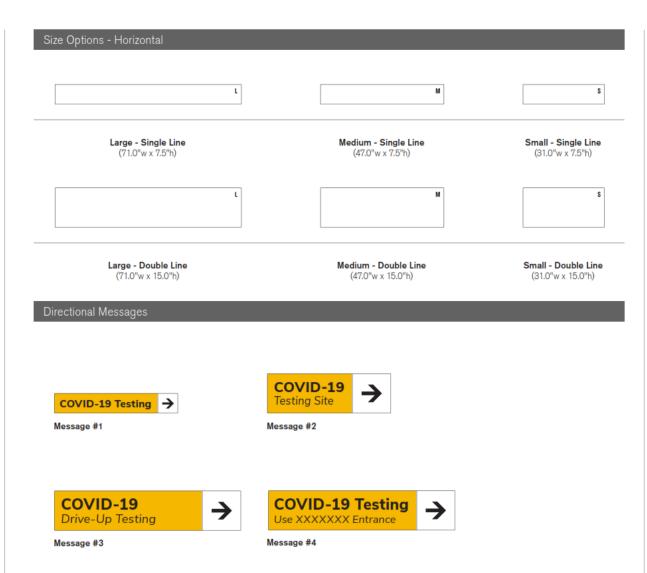

## Directional Messages

## COVID-19

Testing

Message #1

## COVID-19

Testing Clinic

Message #2

## COVID-19

**Testing** Site

Message #3

## COVID-19

Quarantine Area

Message #4

## COVID-19

Drive-Up **Testing Site** 

Message #5

03.30.20

Filename:

espond

Interior.

Testing Use 3rd Street Entrance

Message #6

## **COVID-19 Testing**

Message #8