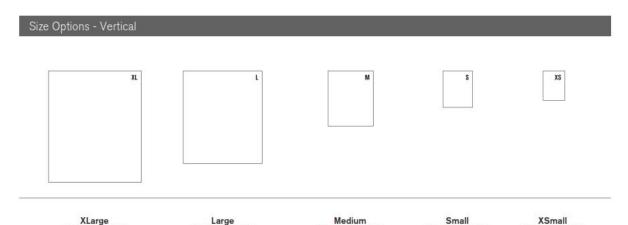

## Size Options

XLarge (47.0"w x 56.5"h) Large (40.0"w x 47.0"h) Medium (23.0"w x 28.0"h) Small (15.0"w x 18.0" h) XSmall (11.0"w x 15.0"h)

XS

# Size Options - Vertical

**XLarge** (47.0"w x 56.5"h)

Large (40.0"w x 47.0"h)

Medium (23.0"w x 28.0"h)

Small (15.0"w x 18.0" h)

XSmall (11.0"w x 15.0"h) Revisions:

## Size Options

XLarge (47.0"w x 56.5"h)

Large (40.0"w x 47.0"h)

Medium (23.0"w x 28.0"h)

Small (15.0"w x 18.0" h)

XSmall (11.0"w x 15.0"h)