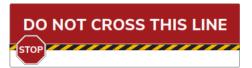

## Notification Messages

**Absolutely NO** Visitors

Message #1

STOP

Message #2

**CLOSED** to the public until further notice

Message #3

Message #4