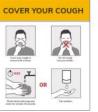

Respond.



# COVID-19 Infection Control

## Material & Mounting Options

#### Moxie Graphic Panels

Cleanable Durable

Chemical Resistant

#### Mounting:

Tape & Silicone Cleat Z-Clip

Structural Adhesive



### Komatex/Sintra

Lightweight Chemical Resistant UV Resistant Scratch Resistant

### Mounting:

Tape Screw



## **Amplify Wall Posters**

Easy to install Repositionable Removable

## Mounting:

Peel & stick



#### Amplify Window Film

Installs on glass Indoor & outdoor Removable

#### Mounting:

TBD



## Size Options



XLarge (47.0"w x 56.5"h) Large (40.0"w x 47.0"h) Medium (23.0"w x 28.0"h) Small (15.0"w x 18.0" h) XSmall (11.0"w x 15.0"h)

XS

## Infection Control Messages







Message #2



Message #3



Message #4



Message #5

# takeforn

11601 Maple Ridge Rd, Medina, NY, 14103 P 800.528.1398 F 585.798.8889 www.takeform.net

Project:

COVID-19 Sign Standards

Drawn By:

JZ

Date: 03.30.20

Filename:

TAK0001\_XXXXXX\_RND

Revisions:

3/8" =1"

No reproduction may be made of any of the artworks from this document for commercial or personal use for any reason without first receiving written permission from Quorum Group, LLC dba Takeform, the company or their agents.

## COVID-19 **Identification Signs**

## Material & Mounting Options

#### Moxie Graphic Panels

Cleanable Durable

Chemical Resistant

## Mounting:

Tape & Silicone Cleat Z-Clip

Structural Adhesive

Screw

#### Komatex/Sintra TBD

Lightweight Chemical Resistant **UV** Resistant Scratch Resistan