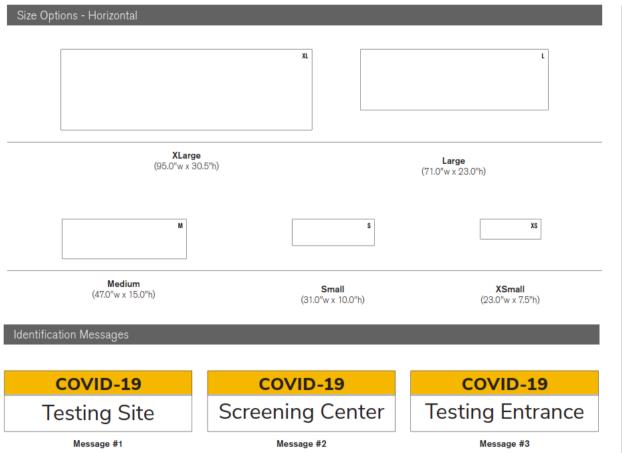

## Size Options

XLarge (47.0"w x 56.5"h) Large (40.0"w x 47.0"h) Medium (23.0"w x 28.0"h) Small (15.0"w x 18.0" h) XSmall (11.0"w x 15.0"h)

XS

## COVID-19

Testing Site

Message #1

## COVID-19

Screening Center

(40.0"w x 47.0"h)

Message #2

## COVID-19

Testing Entrance

Message #3