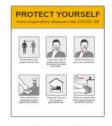

Respond.



# COVID-19 Infection Control

## Material & Mounting Options

#### Moxie Graphic Panels

Cleanable Durable

Chemical Resistant

#### Mounting:

Tape & Silicone Cleat Z-Clip

Structural Adhesive



### Komatex/Sintra

Lightweight Chemical Resistant UV Resistant Scratch Resistant

### Mounting:

Tape Screw



## **Amplify Wall Posters**

Easy to install Repositionable Removable

## Mounting:

Peel & stick



#### Amplify Window Film

Installs on glass Indoor & outdoor Removable

#### Mounting:

TBD



## Size Options



XLarge (47.0"w x 56.5"h) Large (40.0"w x 47.0"h) Medium (23.0"w x 28.0"h) Small (15.0"w x 18.0" h) XSmall (11.0"w x 15.0"h)

XS

## Infection Control Messages







Message #2



Message #3



Message #4



Message #5

# takeforn

11601 Maple Ridge Rd, Medina, NY, 14103 P 800.528.1398 F 585.798.8889 www.takeform.net

Project:

COVID-19 Sign Standards

Drawn By:

JZ

Date: 03.30.20

Filename:

TAK0001\_XXXXXX\_RND

Revisions:

3/8" =1"

No reproduction may be made of any of the artworks from this document for commercial or personal use for any reason without first receiving written permission from Quorum Group, LLC dba Takeform, the company or their agents.

## COVID-19 **Identification Signs**

## Material & Mounting Options

#### Moxie Graphic Panels

Cleanable Durable

Chemical Resistant

## Mounting:

Tape & Silicone Cleat Z-Clip

Structural Adhesive

Screw

#### Komatex/Sintra TBD

Lightweight Chemical Resistant **UV** Resistant Scratch Resistant

#### Mounting:

Tape

Scr