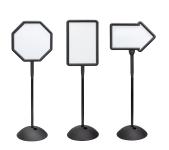

# MANAGE INCREASED HOSPITAL FLOW

4118BL/4117BL/4173BL Writable Surface: Direct traffic through hallways.