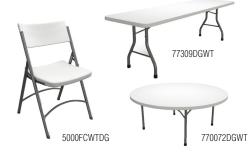

1944NA/WH Vum offers mobile workstations to provide mobility to healthcare workers.

5000FCWTDG/773096DGWT/770072DGWT Tables provide 6 foot distance between people when seated end to end. Heavy duty construction. Easy to clean surface.