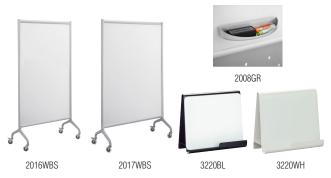

## KEEP EVER-CHANGING DATA UP TO DATE

2016WBS/2017WBS/2008GR/ 3220BL/WH Writable surface to update changing information. Acts as space division. Can provide a barrier between patients.