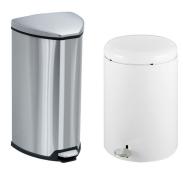

#### HANDS FREE TRASH

9686SS/9681WH Hands free application to cut down on germs. Quiet slow close lid.