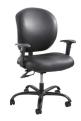

#### **MOBILE SEATING**

3436BL/3434BL Provides mobility to healthcare workers. Easy to clean vinyl surface.

6912 Easy to clean surface.

3437BL Hands free application - can adjust with foot pedal. Provides mobility to healthcare workers. Easy to clean vinyl surface.

3391BV Suitable for all day, intensive use. Around the clock seating. Rated up to 500lbs. Easy to clean vinyl surface.