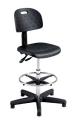

#### **MOBILE SEATING**

3436BL/3434BL Provides mobility to healthcare workers. Easy to clean vinyl surface.

6912 Easy to clean surface.

3437BL Hands free application - can adjust with foot pedal. Provides mobility to healthcare workers. Easy to clean vinyl surface.