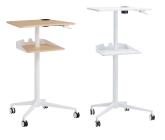

1944NA/WH Vum offers mobile workstations to provide mobility to healthcare workers.

5000FCWTDG/773096DGWT/770072DGWT Tables provide 6 foot distance between people when seated end to end. Heavy duty construction. Easy to clean surface.