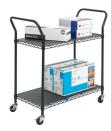

### **CREATE IMPROVISED SPACES**

5532GR Cabinet provides quick storage in impromptu locations. Lockable doors provide safety for essential items.

5337BL Utility cart offers mobility for moving essential healthcare items.