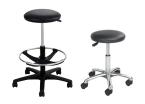

#### **MOBILE SEATING**

3436BL/3434BL Provides mobility to healthcare workers. Easy to clean vinyl surface.

6912 Easy to clean surface.

3437BL Hands free application - can adjust with foot pedal. Provides mobility to healthcare workers. Easy to clean vinyl surface.