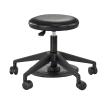

#### **MOBILE SEATING**

3436BL/3434BL Provides mobility to healthcare workers. Easy to clean vinyl surface.

6912 Easy to clean surface.

3437BL Hands free application - can adjust with foot pedal. Provides mobility to healthcare workers. Easy to clean vinyl surface.