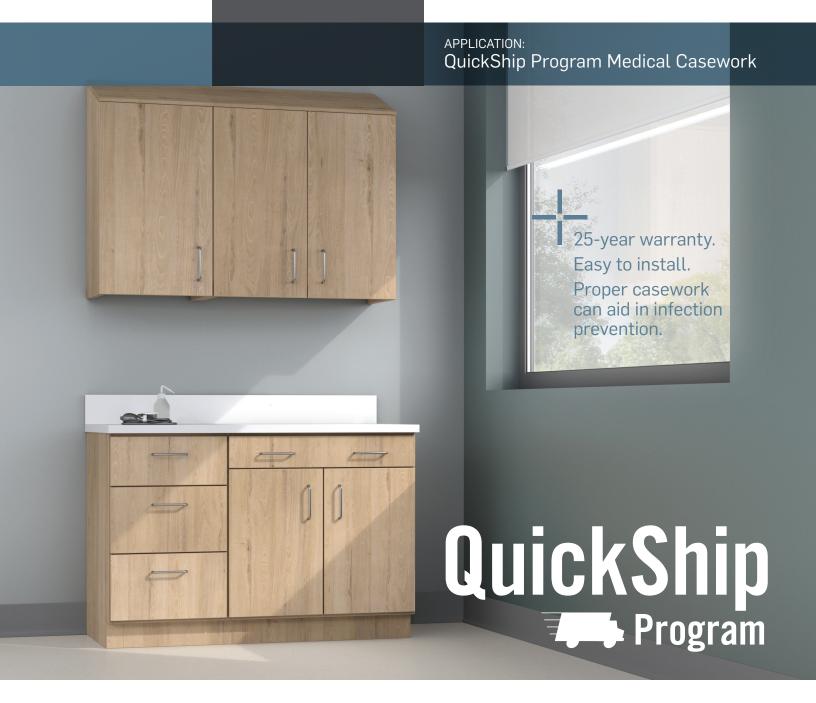

Healthcare Furniture Solutions

## Ready to ship in...

## 10 BUSINESS DAYS or less!

It is the quickest, smartest possible investment for patient-centered casework, and for other areas such as laboratories, pharmacies, emergency departments and procedure rooms. Contact your local representative for available sizes and finishes.

To learn more about Groupe Lacasse healthcare furniture solutions, visit www.groupelacasse.com.

Wall-mounted

Floor standing 48"W x 18"D x 84"H

Mobile Pedestals

4- or 1- drawer w/ door 24"W x 24"D x 30"H

D344-60 Designer White