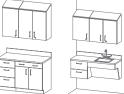

To learn more about Groupe Lacasse healthcare furniture solutions, visit www.groupelacasse.com.

Wall-mounted

Floor standing 48"W x 18"D x 84"H

Mobile Pedestals

4- or 1- drawer w/ door 24"W x 24"D x 30"H

D344-60 Designer White